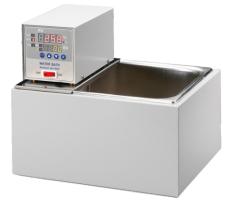

## Circulating Water Bath\_

## **FEATURES :**

- Chamber is made of seamless stainless steel and Exterior body is powder coated
- Microprocessor PID Controller
- Overheat Protection
- Water Level Protector
- 💧 LED Digital Display
- No Welded Corners
- The water bath with circulator using electric heat tube to unify temperature inside
- ♦ Add exterior circulator as require
- The sensor is PT-100Ω
- ♦ Gable lid Included
- Heater of stainless steel
- External Circulating Pump is Available
- Heating circulator sold separately for your option

## **Specifications :**

| Model No.                    | 10012                                                          | 10013              |
|------------------------------|----------------------------------------------------------------|--------------------|
| Temp. range                  | Ambient +5°C~100°C                                             | Ambient +5°C~100°C |
| Temp. Accuracy               | ±0.1°C                                                         |                    |
| Temp.Control                 | Micro processor PID Controller                                 |                    |
| Temp. Sensor                 | ΡΤ-100 Ω                                                       |                    |
| Temp. Display                | LED                                                            |                    |
| Capacity                     | 10 L                                                           | 20 L               |
| Circulation Pump             | YES                                                            | YES                |
| Power Supply                 | 220V/50Hz 1Phase, can be changed as 220V/60Hz or 110V 50V/60Hz |                    |
| Inside Dimension<br>(WxDxH)  | 295 x 235 x 150 mm                                             | 495 x 295 x 150 mm |
| Outside Dimension<br>(WxDxH) | 340 x 280 x 310 mm                                             | 540 x 340 x 315 mm |
| Weight                       | 7 kg                                                           | 9 kg               |