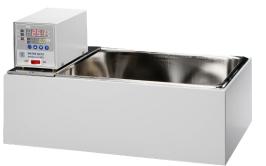

## Circulating Water Bath\_

## **FEATURES :**

- Chamber is made of seamless stainless steel and Exterior body is powder coated
- Microprocessor PID Controller
- Overheat Protection
- Water Level Protector
- 💧 LED Digital Display
- No Welded Corners
- The water bath with circulator using electric heat tube to unify temperature inside
- ♦ Add exterior circulator as require
- The sensor is PT-100Ω
- ♦ Gable lid Included
- Heater of stainless steel
- External Circulating Pump is Available
- Heating circulator sold separately for your option

## **Specifications :**

| Model No.                    | 10012                                                          | 10013              |
|------------------------------|----------------------------------------------------------------|--------------------|
| Temp. range                  | Ambient +5°C~100°C                                             | Ambient +5°C~100°C |
| Temp. Accuracy               | ±0.1°C                                                         |                    |
| Temp.Control                 | Micro processor PID Controller                                 |                    |
| Temp. Sensor                 | ΡΤ-100 Ω                                                       |                    |
| Temp. Display                | LED                                                            |                    |
| Capacity                     | 10 L                                                           | 20 L               |
| Circulation Pump             | YES                                                            | YES                |
| Power Supply                 | 220V/50Hz 1Phase, can be changed as 220V/60Hz or 110V 50V/60Hz |                    |
| Inside Dimension<br>(WxDxH)  | 295 x 235 x 150 mm                                             | 495 x 295 x 150 mm |
| Outside Dimension<br>(WxDxH) | 340 x 280 x 310 mm                                             | 540 x 340 x 315 mm |
| Weight                       | 7 kg                                                           | 9 kg               |